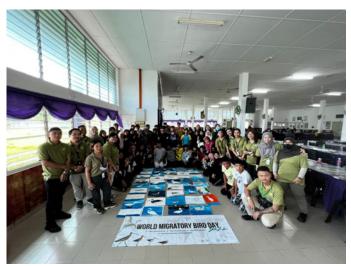

#### 1.6 Target Audience - Who were the participants for your event?

| Target Audience types                                      | Number participated |
|------------------------------------------------------------|---------------------|
| School students, teachers or parents                       | 450                 |
| University students                                        | 200                 |
| Researchers, scientist                                     | 100                 |
| birdwatchers                                               | 100                 |
| Site managers for flyway site and wetlands                 |                     |
| Decision or policy makers                                  | 70                  |
| Media                                                      | 30                  |
| Others – specify (library visitors, workshop participants) | 250                 |
| Total Participatns                                         | 1200                |

## 1.7 Outcome - What is the outcome from your event?

By celebrating World Migratory Bird Day and taking action to protect migratory birds, the event raises awareness of the importance of migratory waterbirds and their conservation, as well as generates positive interest in individuals to take action to protect them. It has enabled students and targeted audiences to express themselves and showcase their talents through design and art platforms. The celebration day event is jam-packed with interactive sessions designed to bring people together and connect with nature while also supporting a vital cause.