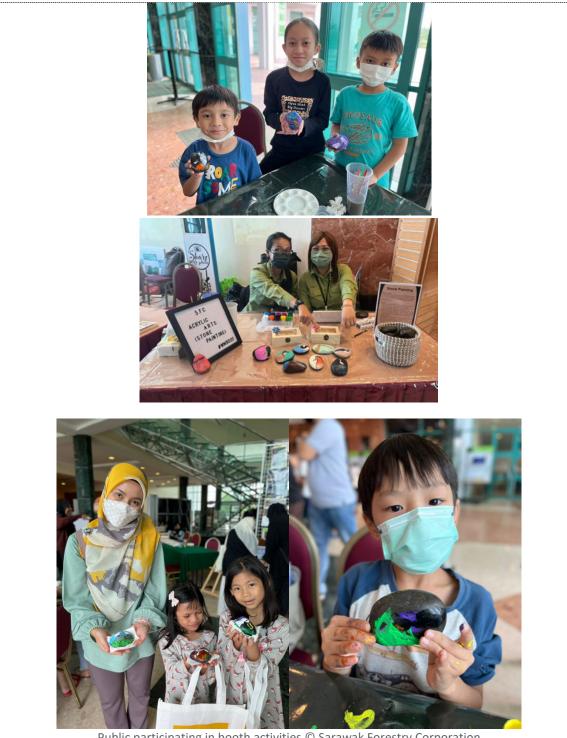

## 1.7 Outcome - What is the outcome from your event?

By celebrating World Migratory Bird Day and taking action to protect migratory birds, the event raises awareness of the importance of migratory waterbirds and their conservation, as well as generates positive interest in individuals to take action to protect them. It has enabled students and targeted audiences to express themselves and showcase their talents through design and art platforms. The celebration day event is jam-packed with interactive sessions designed to bring people together and connect with nature while also supporting a vital cause.

#### 1.8 Any additional comment? (Optional)

The World Migratory Bird Day celebration was held on the following weekend of October 8–9, 2022, since October 8–9 is a public holiday in Sarawak. Our special thanks to EAAFP, 9lives Borneo, Kuching Autistic Association, Sarawak Energy Berhad, Wildlife Conservation Society, Kuching Birdwatching Club, and Lim Kok Wing University for being part of our event and for their support.