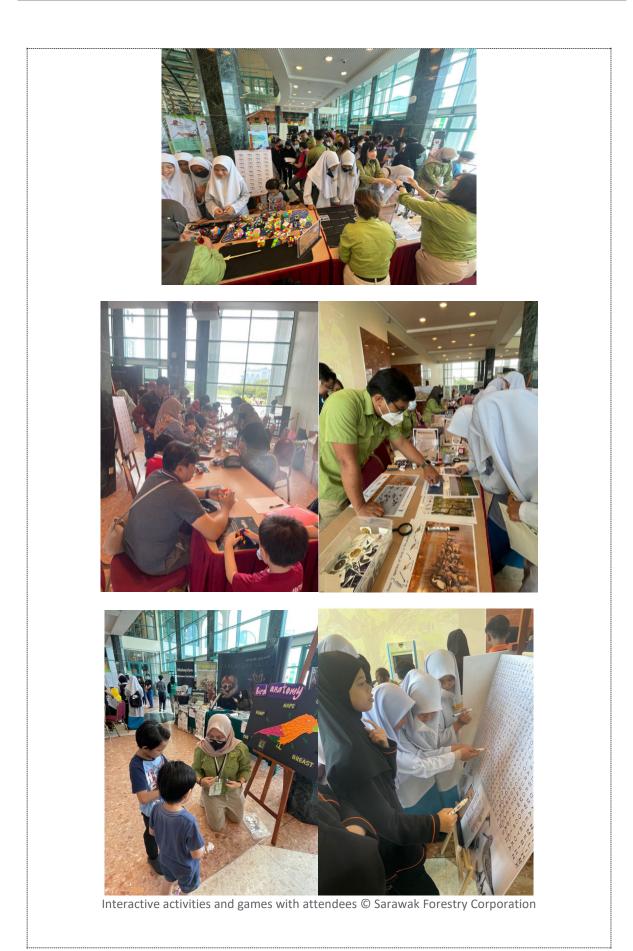

## 1.7 Outcome - What is the outcome from your event?

By celebrating World Migratory Bird Day and taking action to protect migratory birds, the event raises awareness of the importance of migratory waterbirds and their conservation, as well as generates positive interest in individuals to take action to protect them. It has enabled students and targeted audiences to express themselves and showcase their talents through design and art platforms. The celebration day event is jam-packed with interactive sessions designed to bring people together and connect with nature while also supporting a vital cause.