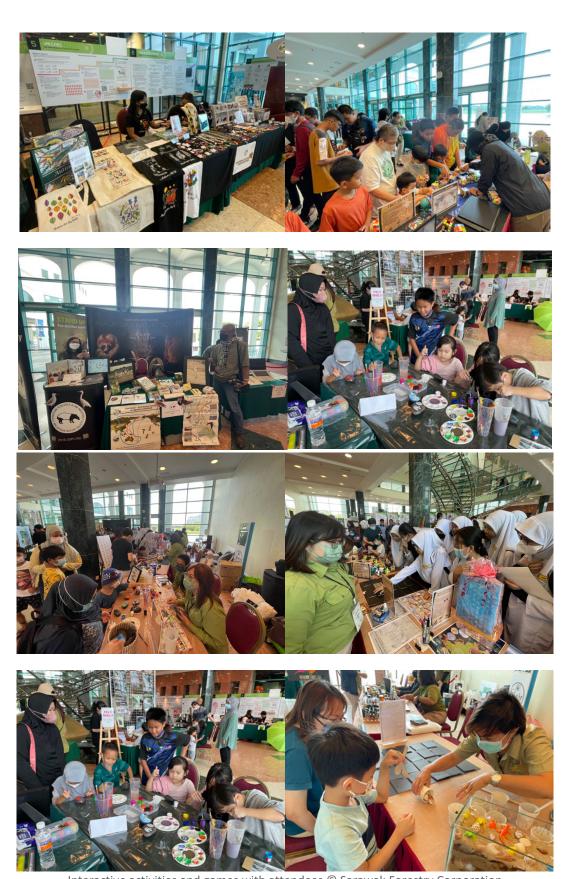

## 1.7 Outcome - What is the outcome from your event?

By celebrating World Migratory Bird Day and taking action to protect migratory birds, the event raises awareness of the importance of migratory waterbirds and their conservation, as well as generates positive interest in individuals to take action to protect them. It has enabled students and targeted audiences to express themselves and showcase their talents through design and art platforms. The celebration day event is jam-packed with interactive sessions designed to bring people together and connect with nature while also supporting a vital cause.

#### 1.8 Any additional comment? (Optional)

The World Migratory Bird Day celebration was held on the following weekend of October 8–9, 2022, since October 8–9 is a public holiday in Sarawak. Our special thanks to EAAFP, 9lives Borneo, Kuching Autistic Association, Sarawak Energy Berhad, Wildlife Conservation Society, Kuching Birdwatching Club, and Lim Kok Wing University for being part of our event and for their support.