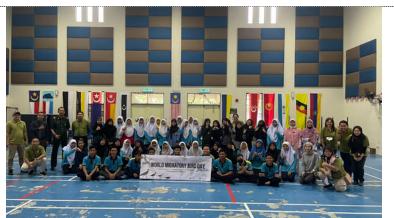

#### 1.6 Target Audience - Who were the participants for your event?

| Target Audience types                                      | Number participated |
|------------------------------------------------------------|---------------------|
| School students, teachers or parents                       | 450                 |
| University students                                        | 200                 |
| Researchers, scientist                                     | 100                 |
| birdwatchers                                               | 100                 |
| Site managers for flyway site and wetlands                 |                     |
| Decision or policy makers                                  | 70                  |
| Media                                                      | 30                  |
| Others – specify (library visitors, workshop participants) | 250                 |
| Total Participatns                                         | 1200                |

## 1.7 Outcome - What is the outcome from your event?

By celebrating World Migratory Bird Day and taking action to protect migratory birds, the event raises awareness of the importance of migratory waterbirds and their conservation, as well as generates positive interest in individuals to take action to protect them. It has enabled students and targeted audiences to express themselves and showcase their talents through design and art platforms. The celebration day event is jam-packed with interactive sessions designed to bring people together and connect with nature while also supporting a vital cause.