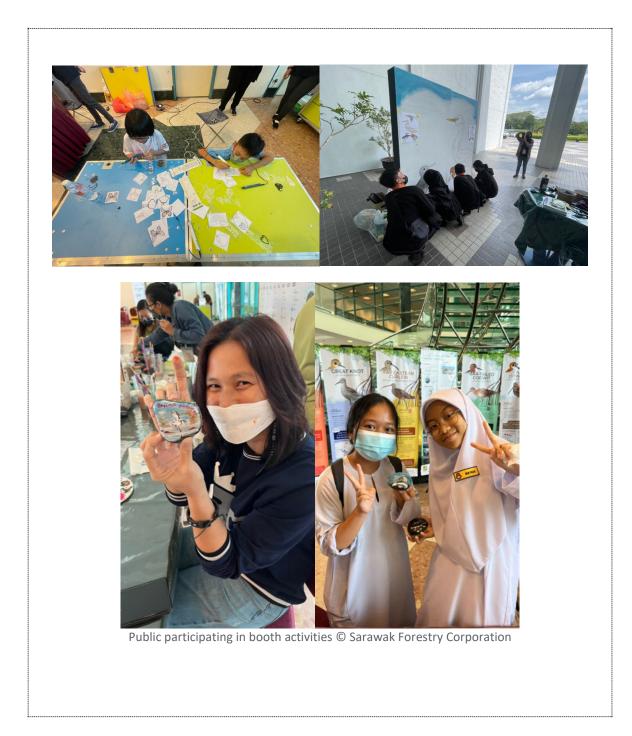

## 1.7 Outcome - What is the outcome from your event?

By celebrating World Migratory Bird Day and taking action to protect migratory birds, the event raises awareness of the importance of migratory waterbirds and their conservation, as well as generates positive interest in individuals to take action to protect them. It has enabled students and targeted audiences to express themselves and showcase their talents through design and art platforms. The celebration day event is jam-packed with interactive sessions designed to bring people together and connect with nature while also supporting a vital cause.

#### 1.8 Any additional comment? (Optional)

The World Migratory Bird Day celebration was held on the following weekend of October 8–9, 2022, since October 8–9 is a public holiday in Sarawak. Our special thanks to EAAFP, 9lives Borneo, Kuching Autistic Association, Sarawak Energy Berhad, Wildlife Conservation Society, Kuching Birdwatching Club, and Lim Kok Wing University for being part of our event and for their support.