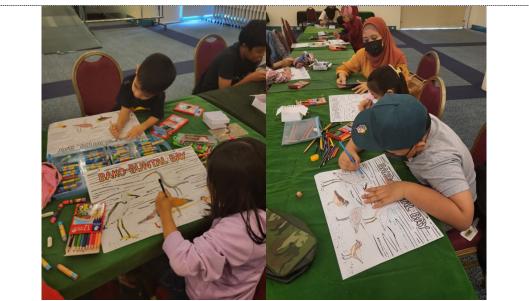

## 1.7 Outcome - What is the outcome from your event?

By celebrating World Migratory Bird Day and taking action to protect migratory birds, the event raises awareness of the importance of migratory waterbirds and their conservation, as well as generates positive interest in individuals to take action to protect them. It has enabled students and targeted audiences to express themselves and showcase their talents through design and art platforms. The celebration day event is jam-packed with interactive sessions designed to bring people together and connect with nature while also supporting a vital cause.