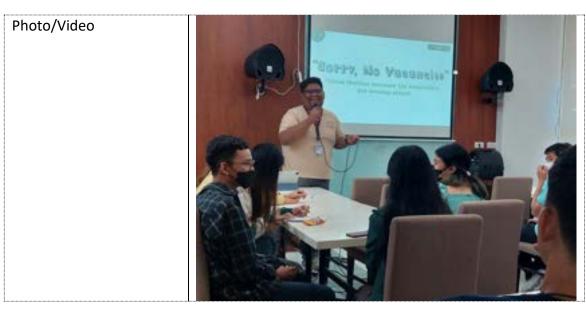

young conservationist Speakers are from Mindanao State University, Mr. Lywill Gallinero, and Ms. Mary Colline Angelica Garcia, a 4th-year Animal Biology students, romote communication, education, and public awareness. The Learning Events and Exhibit provide knowledge and awareness of proper bird identification and monitoring of migratory water or shorebirds in General Santos City, and motivate the participants to take action in the conservation and protection of migratory water birds. Educating the participants from General Santos City about the protection of migratory birds, wetlands at the end of the exhibit, more people will see or be informed of the existence of migratory birds in the area. The participants were oriented about the proper way of using Bird Counting Equipment and Filling up of Annual Waterbird Count (AWC) forms through the exhibit. The plans and objectives of the event became effective to the participants. The speaker, Mr. Lywill Jan Gallinero talks about "The Climate Crisis and Its Impact on Migratory Birds" they already familiar about climate change affects. The speaker elaborated on the effects of global change to our migratory birds. Due to sea level rises and unpredictable weather changes vast migratory birds are affected. The second speaker is Ms. Mary Colline Anglica Garcia, who shares her findings about "Avian Influenza and the Challenge of Avian Species" The participants was informed about the possible carrier of this virus are migratory birds. Lastly Mr. Kyle V. Aboy has talked about the "EAAFP Partnership and Opportunities: International Collaboration" in which he has emphhasized the EAA Flyway and the event was sponsored by the EAAFP. He has also shared how international collaboration and partnership is important.