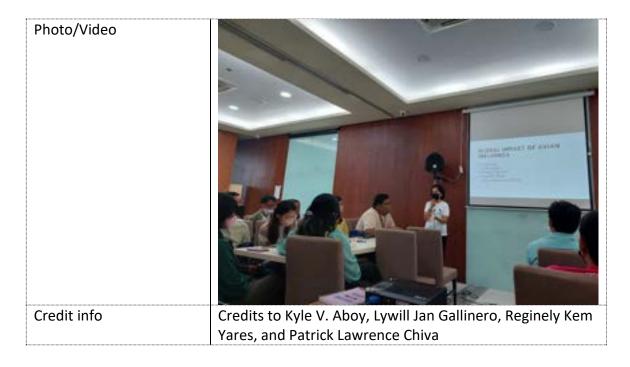

young conservationist Speakers are from Mindanao State University, Mr. Lywill Gallinero, and Ms. Mary Colline Angelica Garcia, a 4th-year Animal Biology students, romote communication, education, and public awareness. The Learning Events and Exhibit provide knowledge and awareness of proper bird identification and monitoring of migratory water or shorebirds in General Santos City, and motivate the participants to take action in the conservation and protection of migratory water birds. Educating the participants from General Santos City about the protection of migratory birds, wetlands at the end of the exhibit, more people will see or be informed of the existence of migratory birds in the area. The participants were oriented about the proper way of using Bird Counting Equipment and Filling up of Annual Waterbird Count (AWC) forms through the exhibit. The plans and objectives of the event became effective to the participants. The speaker, Mr. Lywill Jan Gallinero talks about "The Climate Crisis and Its Impact on Migratory Birds" they already familiar about climate change affects. The speaker elaborated on the effects of global change to our migratory birds. Due to sea level rises and unpredictable weather changes vast migratory birds are affected. The second speaker is Ms. Mary Colline Anglica Garcia, who shares her findings about "Avian Influenza and the Challenge of Avian Species" The participants was informed about the possible carrier of this virus are migratory birds. Lastly Mr. Kyle V. Aboy has talked about the "EAAFP Partnership and Opportunities: International Collaboration" in which he has emphhasized the EAA Flyway and the event was sponsored by the EAAFP. He has also shared how international collaboration and partnership is important.