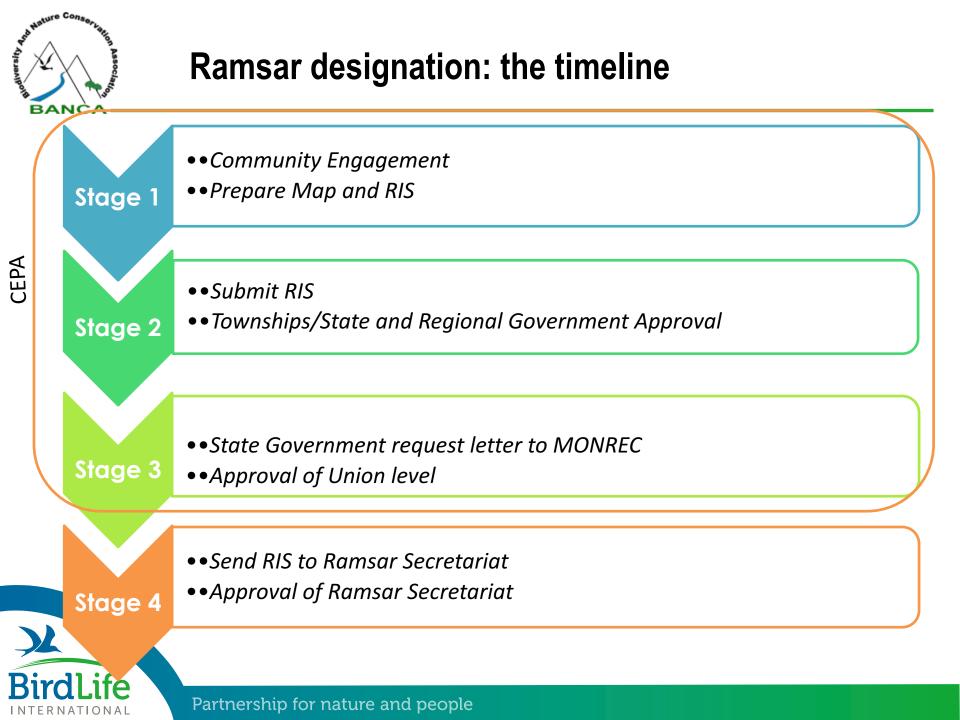

### Community consultations in Kyaikto and Bilin townships : 2014-2015-2016

2014 – First series of consultations of coastal communities to a first endorsement of Ramsar designation at community level

2015 - Previous government approved the boundaries for the designation of a Ramsar site in the 2 townships

2016 - New community consultation led by Forest department and to confirm the boundaries again

INTERNATIONAL