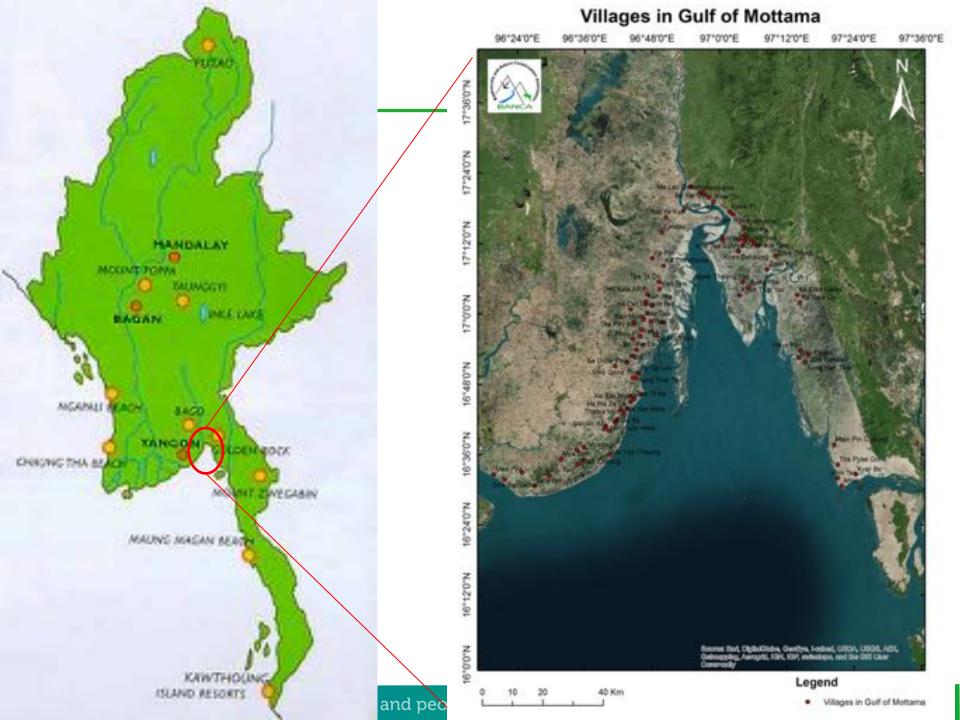

### Community consultations in Kyaikto and Bilin townships : 2014-2015-2016

2014 – First series of consultations of coastal communities to a first endorsement of Ramsar designation at community level

2015 - Previous government approved the boundaries for the designation of a Ramsar site in the 2 townships

2016 - New community consultation led by Forest department and to confirm the boundaries again

INTERNATIONAL