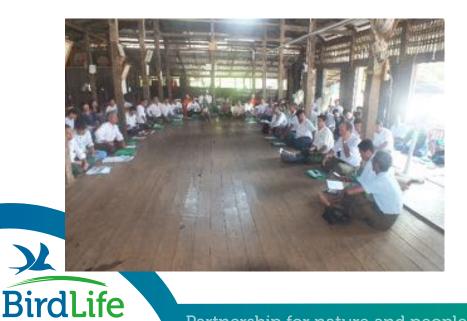

### Community consultations in Kyaikto and Bilin townships : 2014-2015-2016

2014 – First series of consultations of coastal communities to a first endorsement of Ramsar designation at community level

2015 - Previous government approved the boundaries for the designation of a Ramsar site in the 2 townships

2016 - New community consultation led by Forest department and to confirm the boundaries again

INTERNATIONAL