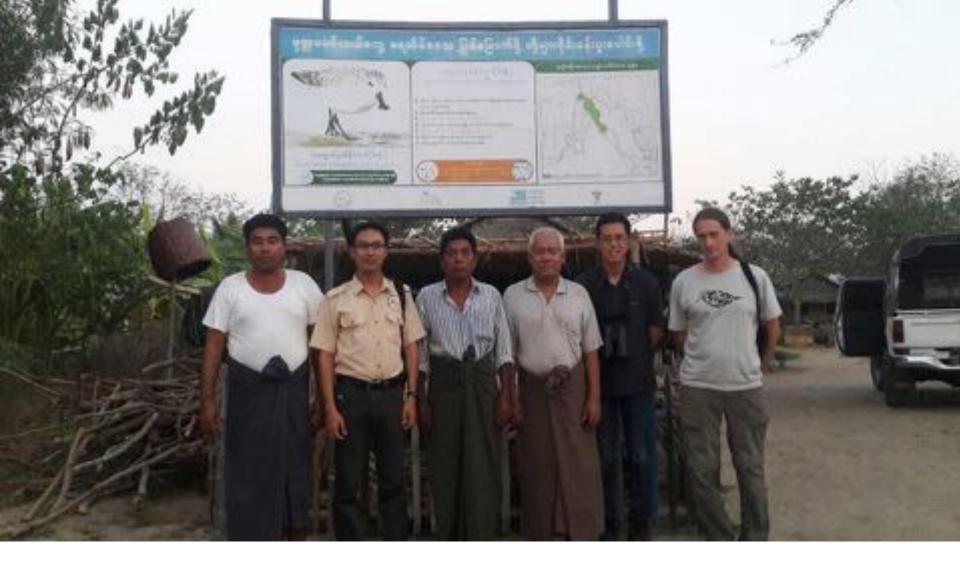

### Community consultations in Kyaikto and Bilin townships : 2014-2015-2016

2014 – First series of consultations of coastal communities to a first endorsement of Ramsar designation at community level

2015 - Previous government approved the boundaries for the designation of a Ramsar site in the 2 townships

2016 - New community consultation led by Forest department and to confirm the boundaries again

INTERNATIONAL