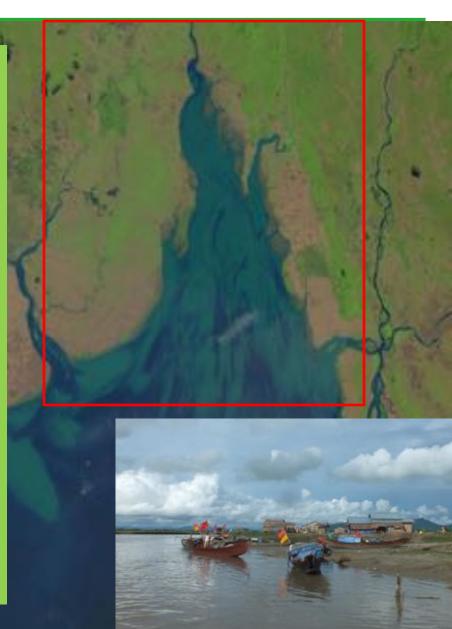

# Extremely dynamic & highly productive

- Extensive tidal mudflat
- Dynamic
  - Tidal cycle (speed and amplitude) causes a powerful bore phenomenon
  - Sediment redistribution
  - Channel shifts
  - Erosion and accretion
- The world's most important wintering areas for SBS (est 180-220birds) and up to 150000~200000 migratory water birds
- Fisheries (freshwater, brackish, marine) and other invertebrates
- Agriculture and livestock
- Livelihoods of coastal communities