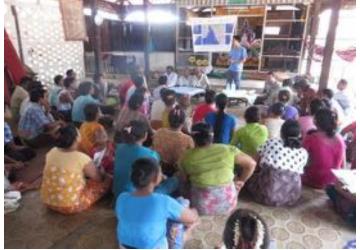

### Community consultations in Kyaikto and Bilin townships : 2014-2015-2016

2014 – First series of consultations of coastal communities to a first endorsement of Ramsar designation at community level

2015 - Previous government approved the boundaries for the designation of a Ramsar site in the 2 townships

2016 - New community consultation led by Forest department and to confirm the boundaries again

INTERNATIONAL